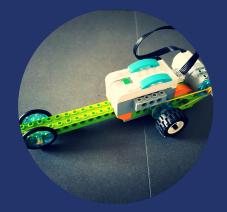

## **DESIGN A VEHICLE**

Can you change the speed of the vehicle? Can you make it reverse? Can you program it go forwards for 8 seconds, and then stop?